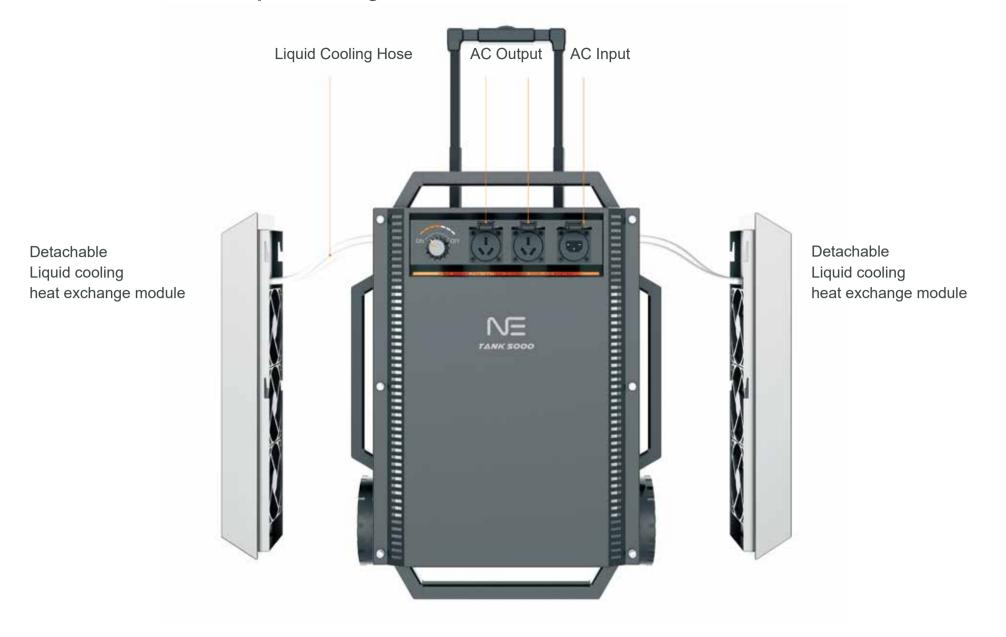

|
|                        | Expanson capacity            | 6.9KWh(Max), 2.3KWh/battery pack      |                         |               |
| Battery —              | Cell type                    | Lithium Iron Phosphate (LiFePO4), 3.2 | 2V, 45Ah                |               |
|                        | Discharge temperature        | -20°C~60°C±3°C                        |                         |               |
|                        | Charging temperature         | 0°C-60°C±3°C                          |                         |               |
|                        | Cycle life                   | 3000 cycles (80% DOD)                 |                         |               |

#### Product Dimensions:

SIZE: 540\*380\*659mm





## Whole Machine Liquid Cooling:



## **Brief Analysis of Ergonomics:**









## Safe, Professional, Industrial Style

The core of powerful performance and the hard-core industrial form perfectly match to convey the product concept of safety, professionalism, toughness and stability.



## **THANKS**

## SAFE USE OF ELECTRICITY, STARTING HERE

http://www.niuess.com



#### REPOWER TIMES TECHNOLOGY CO., LTD

Add: Block A/B, Building 3, Shangzhi Technology Park, No. 380 Guangming Avenue, Guangming District, Shenzhen Tel: +86-755-26703611 4000-188-189