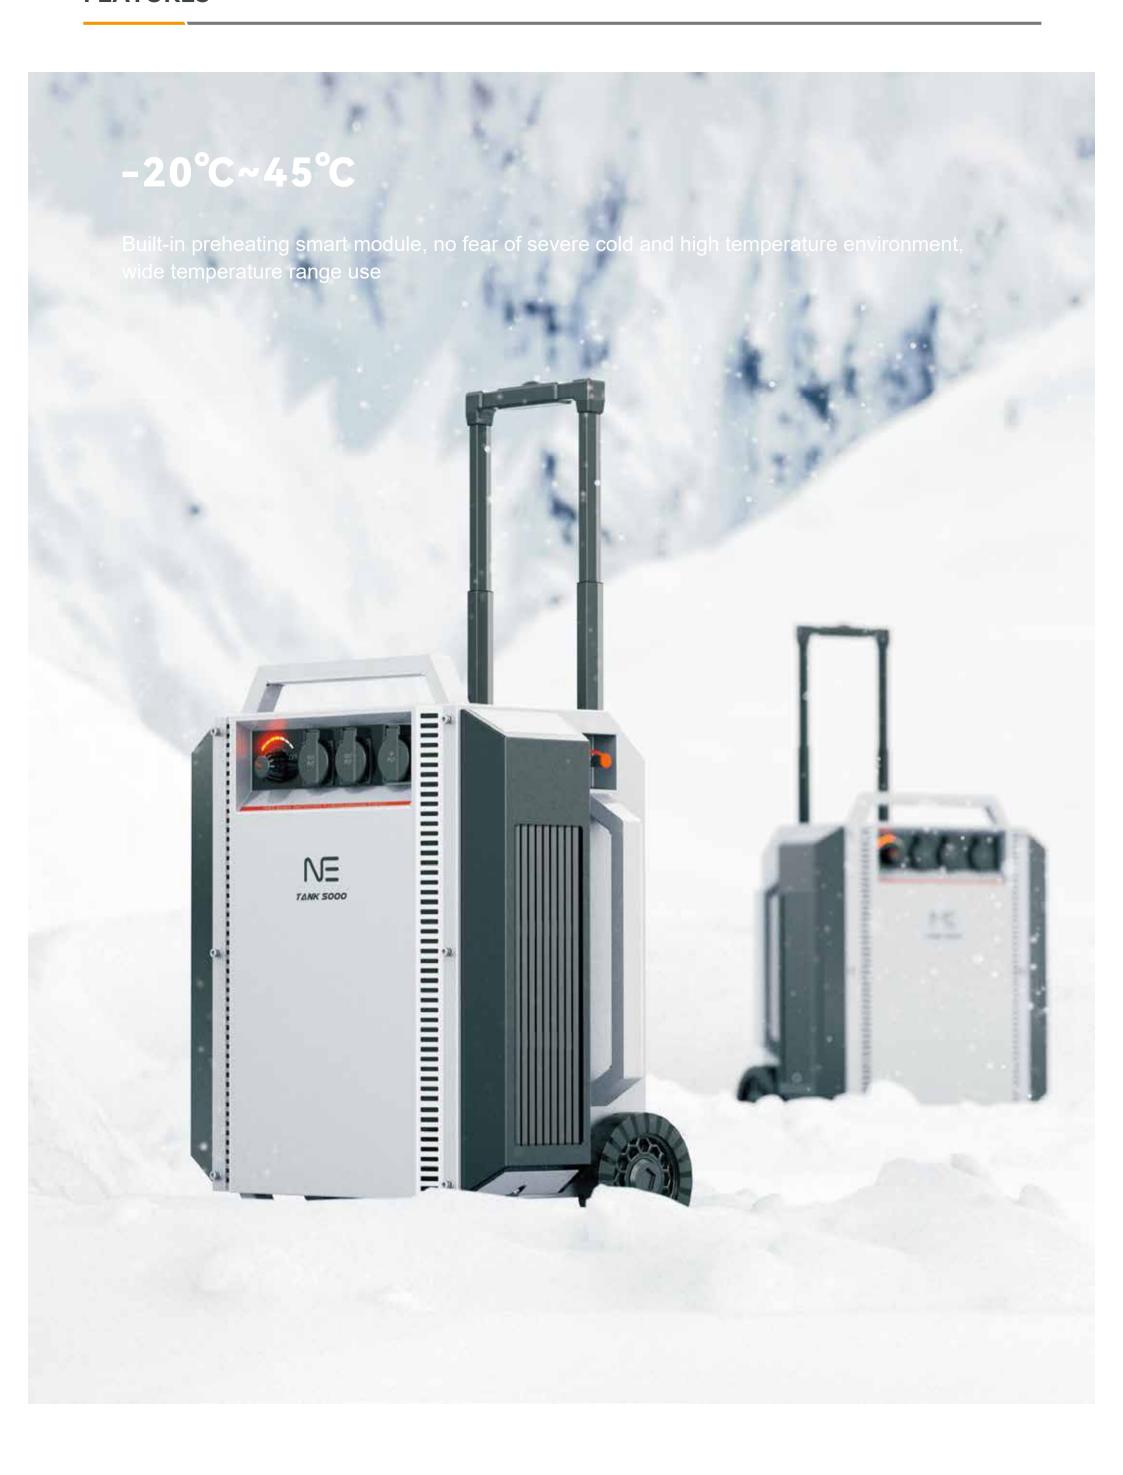

### **FEATURES**

Intelligent temperature control system, wide temperature range usage.

IP67 protection level, fearless of wind and rain safe electricity usage.

Built-in preheating module, able to easily cope with extremely cold climates.