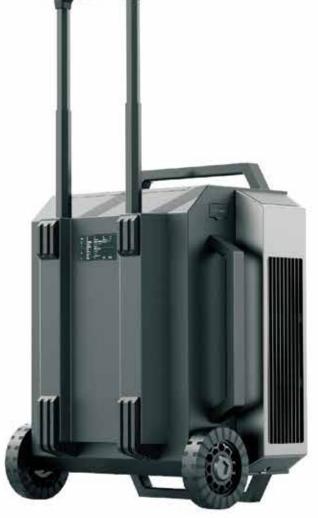

with high-rate lithium iron phosphate cells, safe battery management system (BMS), efficient thermal management system(TMS) and energy conversion circuit. It features with high power, wide temperature range, small size, strong protection and long life. Itcan be equipped with a battery pack and is compatible with an 800W portable folding solar panel charging port. It also supports various charging methods such as mains power.



### **FEATURES**



Intelligent temperature control system, wide temperature range usage.



IP67 protection level, fearless of wind and rain safe electricity usage.



Built-in preheating module, able to easily cope with extremely cold climates.



Mute output, noiseless outdoor high-power power consumption.



UPS Backup Power Mode, Millisecond-level Switching





#### **PARAMETER**

| Basic specifications — | Net weight                   | 40 KG                                 | Capacity                | 2304 Wh,16S1P |
|------------------------|------------------------------|---------------------------------------|-------------------------|---------------|
|                        | Size                         | 540*380*659 mm                        | Certification standards | UN38.3、CE     |
| Output                 | AC output (pure sine wave)*2 | Rated power 5000W, peak 8000w, 2      | 20Vac (50Hz/60Hz)       |               |
| Input —                | Solar charging input         | 800 W, 10-80V DC, 25A (Max)           |                         |               |
|                        | AC charging input power      | 2500 W (Max.)