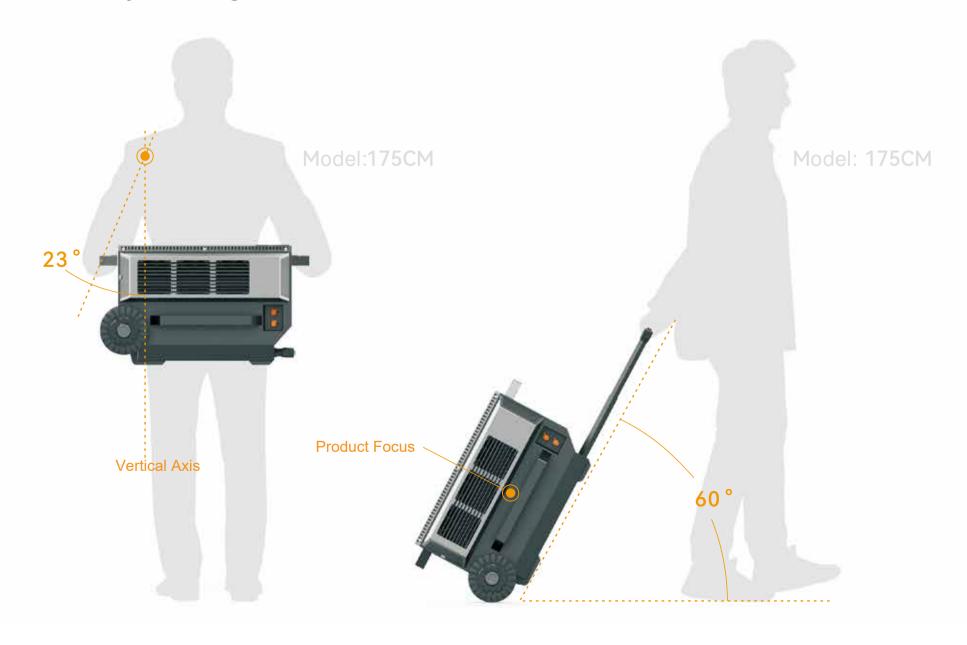

xpanson capacity            | 6.9KWh(Max), 2.3KWh/battery pack      |                         |               |
| Battery —              | Cell type                    | Lithium Iron Phosphate (LiFePO4), 3.2 | 2V, 45Ah                |               |
|                        | Discharge temperature        | -20°C~60°C±3°C                        |                         |               |
|                        | Charging temperature         | 0°C-60°C±3°C                          |                         |               |
|                        | Cycle life                   | 3000 cycles (80% DOD)                 |                         |               |

#### Product Dimensions:

SIZE: 540\*380\*659mm





## Whole Machine Liquid Cooling:



## **Brief Analysis of Ergonomics:**









## Safe, Professional, Industrial Style

The core of powerful performance and the hard-core industrial form perfectly match to convey the product concept of safety, professionalism, toughness and stability.



## **THANKS**

## SAFE USE OF ELECTRICITY, STARTING HERE

http://www.niuess.com



#### REPOWER TIMES TECHNOLOGY CO., LTD

Add: Block A/B, Building 3, Shangzhi Technology Park, No. 380 Guangming Avenue, Guangming District, Shenzhen Tel: +86-755-26703611 4000-188-189