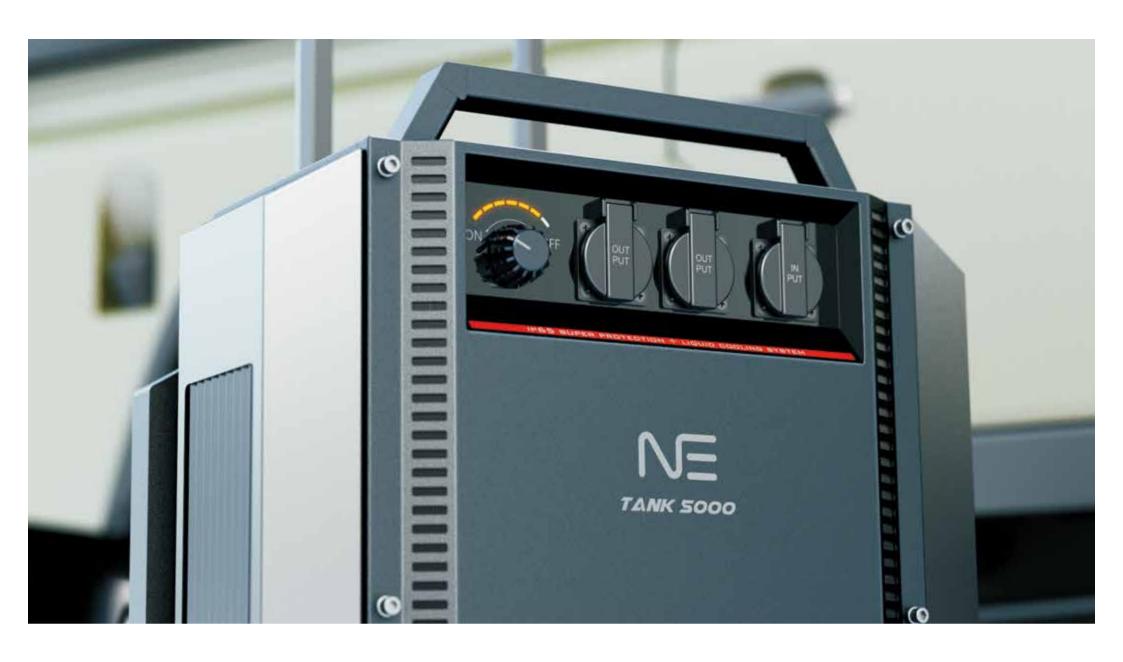

Mute output, noiseless outdoor high-power power consumption.

UPS Backup Power Mode, Millisecond-level Switching