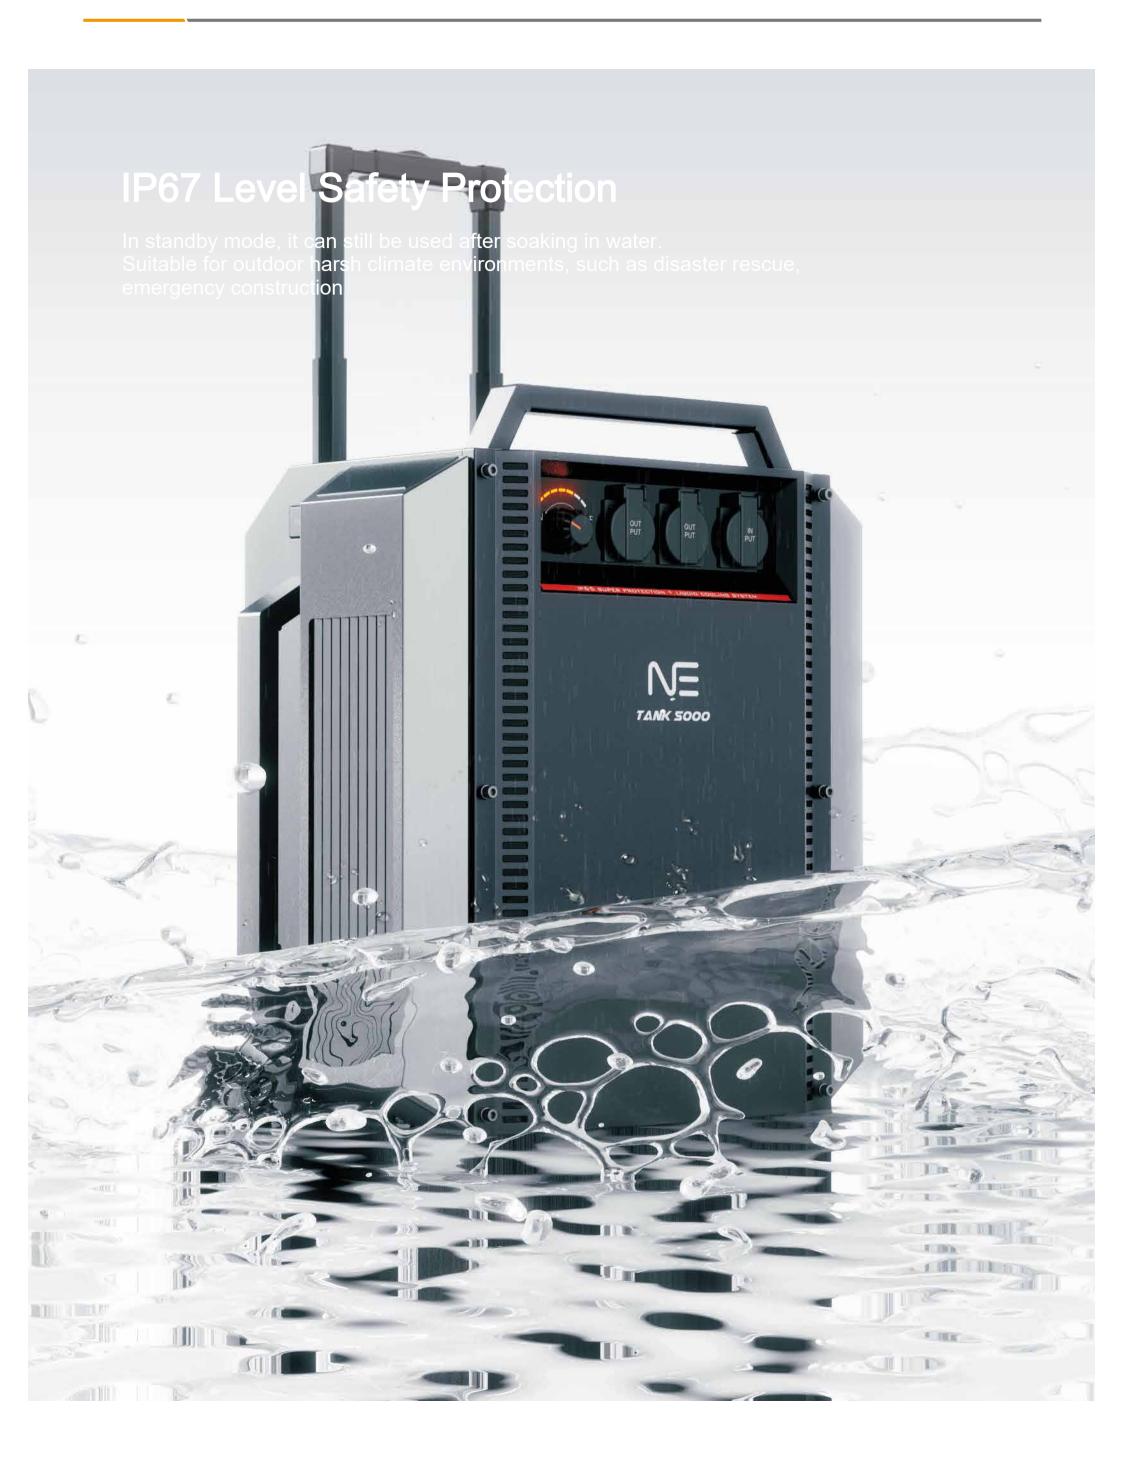

### **FEATURES**

Intelligent temperature control system, wide temperature range usage.

IP67 protection level, fearless of wind and rain safe electricity usage.

Built-in preheating module, able to easily cope with extremely cold climates.