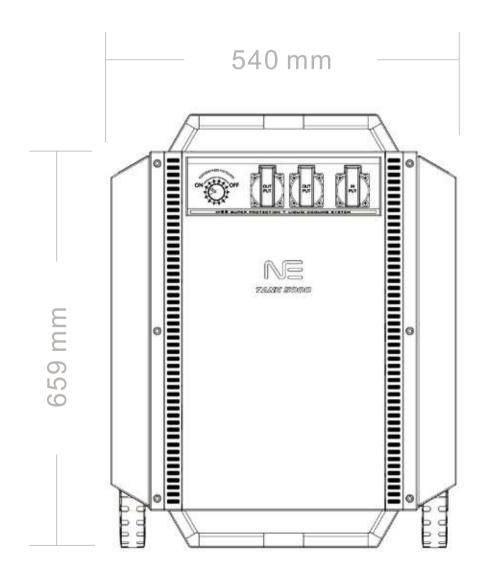

|                         |               |
|                        | Expanson capacity            | 6.9KWh(Max), 2.3KWh/battery pack      |                         |               |
| Battery —              | Cell type                    | Lithium Iron Phosphate (LiFePO4), 3.2 | 2V, 45Ah                |               |
|                        | Discharge temperature        | -20°C~60°C±3°C                        |                         |               |
|                        | Charging temperature         | 0°C-60°C±3°C                          |                         |               |
|                        | Cycle life                   | 3000 cycles (80% DOD)                 |                         |               |

#### Product Dimensions:

SIZE: 540\*380\*659mm





## Whole Machine Liquid Cooling:



## **Brief Analysis of Ergonomics:**









## Safe, Professional, Industrial Style

The core of powerful performance and the hard-core industrial form perfectly match to convey the product concept of safety, professionalism, toughness and stability.



## **THANKS**

## SAFE USE OF ELECTRICITY, STARTING HERE

http://www.niuess.com



#### REPOWER TIMES TECHNOLOGY CO., LTD

Add: Block A/B, Building 3, Shangzhi Technology Park, No. 380 Guangming Avenue, Guangming District, Shenzhen Tel: +86-755-26703611 4000-188-189