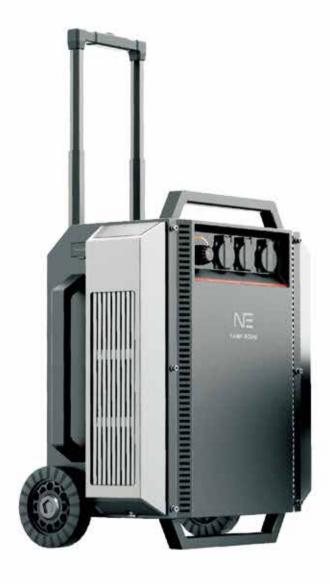

# TANK 5000

2.3KWH/5.6KW High Power tdoor Portable Power Station

5000W~8000W High Power

**IP67 Protection Level** 

Intelligent Liquid Cooling

This product is a high-power outdoor portable power station, The product is equipped with high-rate lithium iron phosphate cells, safe battery management system (BMS), efficient thermal management system(TMS) and energy conversion circuit. It features with high power, wide temperature range, small size, strong protection and long life. Itcan be equipped with a battery pack and is compatible with an 800W portable folding solar panel charging port. It also supports various charging methods such as mains power.

## Safe, Professional, Industrial Style

The core of powerful performance and the hard-core industrial form perfectly match to convey the product concept of safety, professionalism, toughness and stability.