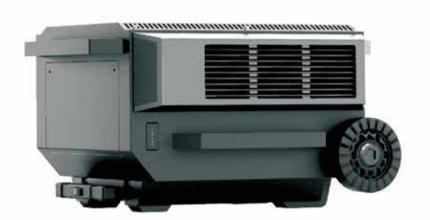

# TANK 5000

2.3KWH/5.6KW High Power tdoor Portable Power Station



5000W~8000W High Power



**IP67 Protection Level** 



Intelligent Liquid Cooling











This product is a high-power outdoor portable power station, The product is equipped with high-rate lithium iron phosphate cells, safe battery management system (BMS), efficient thermal management system(TMS) and energy conversion circuit. It features with high power, wide temperature range, small size, strong protection and long life. Itcan be equipped with a battery pack and is compatible with an 800W portable folding solar panel charging port. It also supports various charging methods such as mains power.



### **FEATURES**



Intelligent temperature control system, wide temperature range usage.



IP67 protection level, fearless of wind and rain safe electricity usage.



Built-in preheating module, able to easily cope with extremely cold climates.



Mute output, noiseless outdoor high-power power consumption.



UPS Backup Power Mode, Millisecond-level Switching





#### **PARAMETER**

| Basic specifications — | Net weight                   | 40 KG                                 | Capacity                | 2304 Wh,16S1P |
|------------------------|------------------------------|---------------------------------------|-------------------------|---------------|
|                        | Size                         | 540*380*659 mm                        | Certification standards | UN38