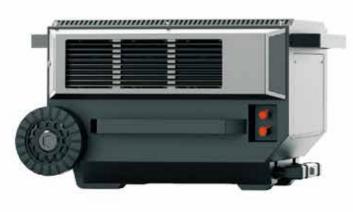

d with high-rate lithium iron phosphate cells, safe battery management system (BMS), efficient thermal management system(TMS) and energy conversion circuit. It features with high power, wide temperature range, small size, strong protection and long life. Itcan be equipped with a battery pack and is compatible with an 800W portable folding solar panel charging port. It also supports various charging methods such as mains power.



### **FEATURES**



Intelligent temperature control system, wide temperature range usage.



IP67 protection level, fearless of wind and rain safe electricity usage.



Built-in preheating module, able to easily cope with extremely cold climates.



Mute output, noiseless outdoor high-power power consumption.



UPS Backup Power Mode, Millisecond-level Switching





#### **PARAMETER**

| Basic specifications — | Net weight                   | 40 KG                                 | Capacity                | 2304 Wh,16S1P |
|------------------------|------------------------------|---------------------------------------|-------------------------|---------------|
|                        | Size                         | 540*380*659 mm                        | Certification standards | UN38.3、CE     |
| Output                 | AC output (pure sine wave)*2 | Rated power 5000W, peak 8000w, 2      | 20Vac (50Hz/60Hz)       |               |
| Input —                | Solar charging input         | 800 W, 10-80V DC, 25A (Max)           |                         |               |
|                        | AC charging input power      | 2500 W (Max.)