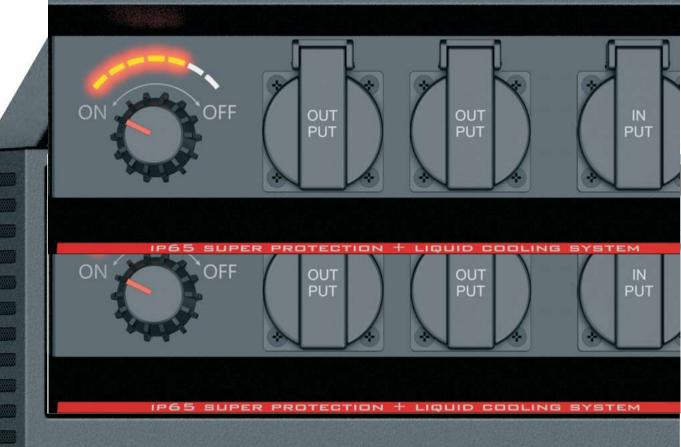

# TANK 5000

2.3KWH/5.6KW High Power tdoor Portable Power Station



5000W~8000W High Power



**IP67 Protection Level** 



Intelligent Liquid Cooling











This product is a high-power outdoor portable power station, The product is equipped with high-rate lithium iron phosphate cells, safe battery management system (BMS), efficient thermal management system(TMS) and energy conversion circuit. It features with high power, wide temperature range, small size, strong protection and long life. Itcan be equipped with a battery pack and is compatible with an 800W portable folding solar panel charging port. It also supports various charging methods such as mains power.



### **FEATURES**



Intelligent temperature control system, wide temperature range usage.



IP67 protection level, fearless of wind and rain safe electricity usage.



Built-in preheating module, able to easily cope with extremely cold climates.



Mute output, noiseless