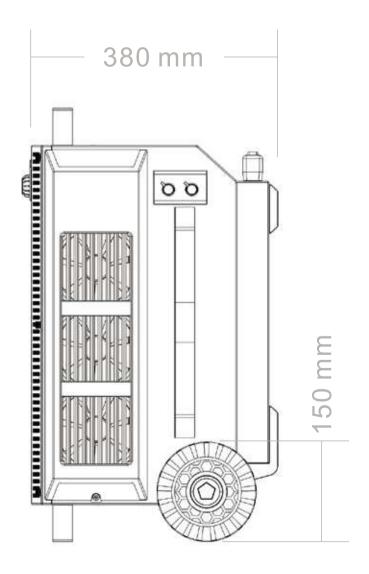

|                         |               |
|                        | Expanson capacity            | 6.9KWh(Max), 2.3KWh/battery pack      |                         |               |
| Battery —              | Cell type                    | Lithium Iron Phosphate (LiFePO4), 3.2 | 2V, 45Ah                |               |
|                        | Discharge temperature        | -20°C~60°C±3°C                        |                         |               |
|                        | Charging temperature         | 0°C-60°C±3°C                          |                         |               |
|                        | Cycle life                   | 3000 cycles (80% DOD)                 |                         |               |

#### Product Dimensions:

SIZE: 540\*380\*659mm





## Whole Machine Liquid Cooling:



## **Brief Analysis of Ergonomics:**









## Safe, Professional, Industrial Style

The core of powerful performance and the hard-core industrial form perfectly match to convey the product concept of safety, professionalism, toughness and stability.



## **THANKS**

## SAFE USE OF ELECTRICITY, STARTING HERE

http://www.niuess.com



#### REPOWER TIMES TECHNOLOGY CO., LTD

Add: Block A/B, Building 3, Shangzhi Technology Park, No. 380 Guangming Avenue, Guangming District, Shenzhen Tel: +86-755-26703611 4000-188-189